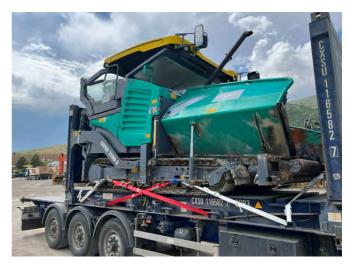

# TRUCK OOG SHIPMENTS

#### Global or Domestic it doesnt matter our Trucking **Department have** capability/experience to organize any kind of inland transportation.

σ

⊳

റ

Π m

. σ

ע 0

Ш  $\cap$ 

\_

Petrochemical Plant import project. (Completed in 2016-2017) From Italy, Germany, Estonia, Polonia to TR total 24 Lowbed & Flatbed OOG Trucks with cargo weight of 25 to 55 tons.

Metal Recycling Machinery Project Completed in 2019 & 2021 Shipment of 40 tons of Metal Recycling machinery from Austria to TR twice with accesories. Total 4 Lowbed and Flatbed trucks.)