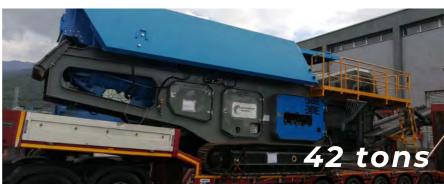

# TRUCK OOG SHIPMENTS

#### Global or Domestic it doesnt matter our Trucking **Department have** capability/experience to organize any kind of inland transportation.

σ

⊳

റ

Π m

. σ

ע 0

Ш  $\cap$ 

\_

Petrochemical Plant import project. (Completed in 2016-2017) From Italy, Germany, Estonia, Polonia to TR total 24 Lowbed & Flatbed OOG Trucks with cargo weight of 25 to 55 tons.

Metal Recycling Machinery Project Completed in 2019 & 2021 Shipment of 40 tons of Metal Recycling machinery from Austria to TR twice with accesories. Total 4 Lowbed and Flatbed trucks.)

# TRUCK OOG SHIPMENTS 2

Metal Plant Relocation Project; (Completed in 2021) From Montenegro to Turkey abt 11 trucks of standart and flatbed.

Waterpark Project in Crotia;

14 Different type trucks used for the shipment from Turkey to Crotia most of them via Italy & Slovenia