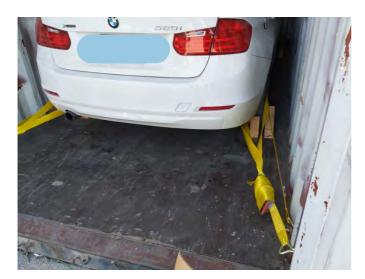

## FCL OOG SHIPMENTS

#### FCL OOG Shipments are regularly done by our team each month.

You can find some completed projects by Regular Sea Freighters as follows;

Coventry City Centre Waterpark Project,

Gebze,TR to Coventry, UK, DDP, multimodal (Inland & Sea Freight) Flatrack, Opentop & Dry Container total 60 TEUs