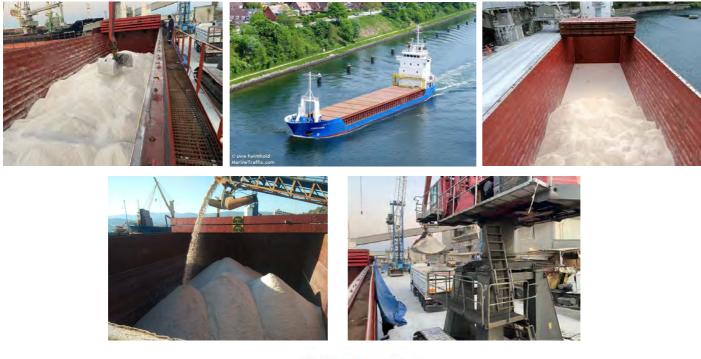

AS MODA We organised several shipments from Turkey to Houston abt 100 tonnes on 2022, 2023.

MV BEREN İMAMOĞLU (2023) MV C.RIGEL (2022) MV HUNTETAL (2021)

MV C.CAPELLA (2021) Total 3000 tons. Kaolin in bulk. UK Fowey to Turkiye. Total 3300 tons. Kaolin in bulk. UK Fowey to Turkiye. MV C.EPSILON (2022) Total 3550 tons. Kaolin in bulk. UK Fowey to Turkiye. Total 3000 tons. Kaolin in bulk. UK Fowey to Turkiye. MV HUNTETAL (2022) Total 3200 tons. Kaolin in bulk. UK Fowey to Turkiye. Total 3300 tons. Kaolin in bulk. UK Fowey to Turkiye.

AS MODA We organised shipments of abt 20.000 tons kaolin in between 2021 - 2023