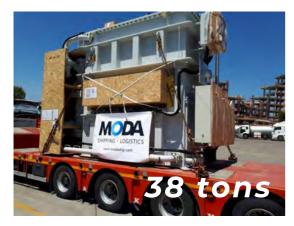

# TRUCK OOG SHIPMENTS

#### Global or Domestic it doesnt matter our Trucking **Department have** capability/experience to organize any kind of inland transportation.

σ

⊳

റ

Π m

. σ

ע 0

Ш  $\cap$ 

\_

Petrochemical Plant import project. (Completed in 2016-2017) From Italy, Germany, Estonia, Polonia to TR total 24 Lowbed & Flatbed OOG Trucks with cargo weight of 25 to 55 tons.

Metal Recycling Machinery Project Completed in 2019 & 2021 Shipment of 40 tons of Metal Recycling machinery from Austria to TR twice with accesories. Total 4 Lowbed and Flatbed trucks.)

# TRUCK OOG SHIPMENTS 2

Metal Plant Relocation Project; (Completed in 2021) From Montenegro to Turkey abt 11 trucks of standart and flatbed.

Waterpark Project in Crotia;

14 Different type trucks used for the shipment from Turkey to Crotia most of them via Italy & Slovenia