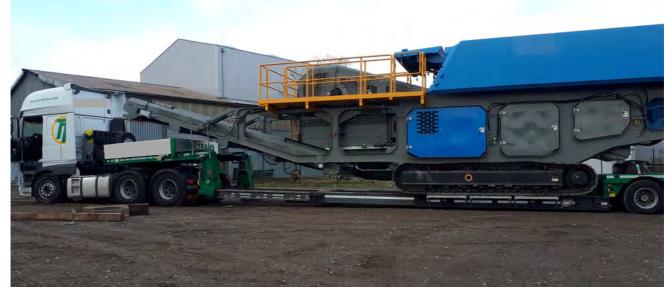

# TRUCK OOG SHIPMENTS

#### Global or Domestic it doesnt matter our Trucking **Department have** capability/experience to organize any kind of inland transportation.

σ

⊳

റ

Π m

. σ

ע 0

Ш  $\cap$ 

\_

Petrochemical Plant import project. (Completed in 2016-2017) From Italy, Germany, Estonia, Polonia to TR total 24 Lowbed & Flatbed OOG Trucks with cargo weight of 25 to 55 tons.

Metal Recycling Machinery Project Completed in 2019 & 2021 Shipment of 40 tons of Metal Recycling machinery from Austria to TR twice with accesories. Total 4 Lowbed and Flatbed trucks.)

# TRUCK OOG SHIPMENTS 2

Metal Plant Relocation Project; (Completed in 2021) From Montenegro to Turkey abt 11 trucks of standart and flatbed.

Waterpark Project in Crotia;

14 Different type trucks used for the shipment from Turkey to Crotia most of them via Italy & Slovenia