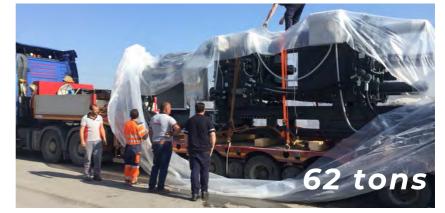

# TRUCK OOG SHIPMENTS

#### Global or Domestic it doesnt matter our Trucking **Department have** capability/experience to organize any kind of inland transportation.

σ

⊳

റ

Π m

. σ

ע 0

Ш  $\cap$ 

\_

Petrochemical Plant import project. (Completed in 2016-2017) From Italy, Germany, Estonia, Polonia to TR total 24 Lowbed & Flatbed OOG Trucks with cargo weight of 25 to 55 tons.

Metal Recycling Machinery Project Completed in 2019 & 2021 Shipment of 40 tons of Metal Recycling machinery from Austria to TR twice with accesories. Total 4 Lowbed and Flatbed trucks.)

# TRUCK OOG SHIPMENTS 2

Metal Plant Relocation Project; (Completed in 2021) From Montenegro to Turkey abt 11 trucks of standart and flatbed.

Waterpark Project in Crotia;

14 Different type trucks used for the shipment from Turkey to Crotia most of them via Italy & Slovenia