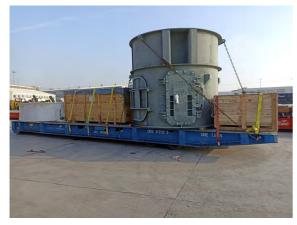

# TRANSIT OOG SHIPMENTS

#### Transit shipments from/to 3rd countries are also in our interest and experience specially China, US, Far East, Europe to Iraq, Azerbaijan, CIS etc. or vice versa.

Mosul Dam Repair Project;

Over 120 trucks organized with different types of OOG materials, Houses, Barges, Tanks, Underwater construction materials, Floating Units etc From Mosul / Iraq to Italy via Mersin by multimodal transportation. Truck + RO-RO