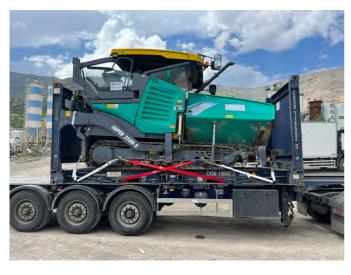

# TRUCK OOG SHIPMENTS

#### Global or Domestic it doesnt matter our Trucking **Department have** capability/experience to organize any kind of inland transportation.

σ

⊳

റ

Π m

. σ

ע 0

Ш  $\cap$ 

\_

Petrochemical Plant import project. (Completed in 2016-2017) From Italy, Germany, Estonia, Polonia to TR total 24 Lowbed & Flatbed OOG Trucks with cargo weight of 25 to 55 tons.

Metal Recycling Machinery Project Completed in 2019 & 2021 Shipment of 40 tons of Metal Recycling machinery from Austria to TR twice with accesories. Total 4 Lowbed and Flatbed trucks.)