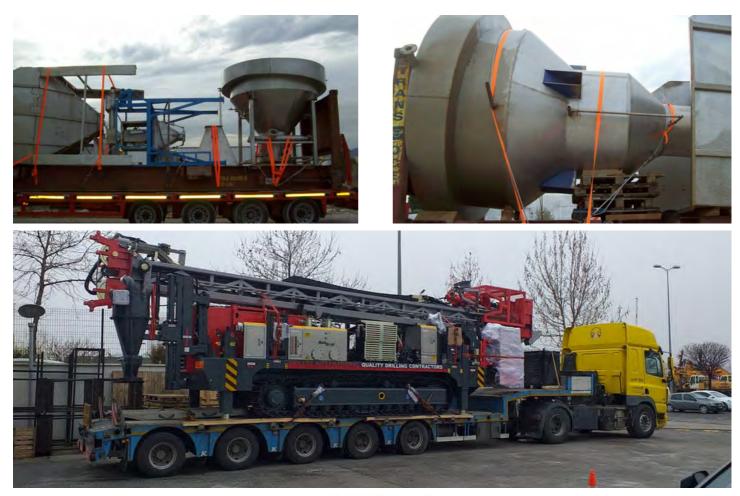

# TRUCK OOG SHIPMENTS

#### Global or Domestic it doesnt matter our Trucking **Department have** capability/experience to organize any kind of inland transportation.

σ

⊳

റ

Π m

. σ

ע 0

Ш  $\cap$ 

\_

Petrochemical Plant import project. (Completed in 2016-2017) From Italy, Germany, Estonia, Polonia to TR total 24 Lowbed & Flatbed OOG Trucks with cargo weight of 25 to 55 tons.

Metal Recycling Machinery Project Completed in 2019 & 2021 Shipment of 40 tons of Metal Recycling machinery from Austria to TR twice with accesories. Total 4 Lowbed and Flatbed trucks.)

# TRUCK OOG SHIPMENTS 2

Metal Plant Relocation Project; (Completed in 2021) From Montenegro to Turkey abt 11 trucks of standart and flatbed.

Waterpark Project in Crotia;

14 Different type trucks used for the shipment from Turkey to Crotia most of them via Italy & Slovenia