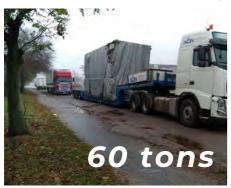

# TRUCK OOG SHIPMENTS

#### Global or Domestic it doesnt matter our Trucking **Department have** capability/experience to organize any kind of inland transportation.

σ

⊳

റ

Π m

. σ

ע 0

Ш  $\cap$ 

\_

Petrochemical Plant import project. (Completed in 2016-2017) From Italy, Germany, Estonia, Polonia to TR total 24 Lowbed & Flatbed OOG Trucks with cargo weight of 25 to 55 tons.

Metal Recycling Machinery Project Completed in 2019 & 2021 Shipment of 40 tons of Metal Recycling machinery from Austria to TR twice with accesories. Total 4 Lowbed and Flatbed trucks.)

# TRUCK OOG SHIPMENTS 2

Metal Plant Relocation Project; (Completed in 2021) From Montenegro to Turkey abt 11 trucks of standart and flatbed.

Waterpark Project in Crotia;

14 Different type trucks used for the shipment from Turkey to Crotia most of them via Italy & Slovenia