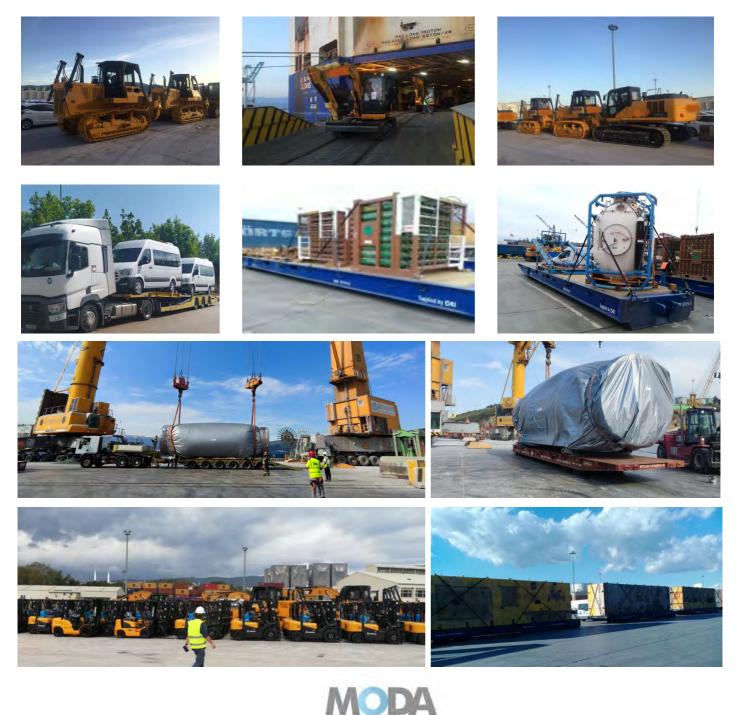

### RO-RO SHIPMENTS

We had more than 700 Vehicles, 200 Construction Machineries, 20 OOG Muffies, 20 Busses, various number of trailers,Drilling machines etc. just in 2021.

TURKEY to US, ITALY, HOLLAND, CANADA, CAMBODIA, SENEGAL IRAQ, ALGERIA, LIBYA Etc & CHINA to TURKEY & AZERBAIJAN.

#### Global or Domestic it doesnt matter our Trucking **Department have** capability/experience to organize any kind of inland transportation.

σ

⊳

റ

Π m

. σ

ע 0

Ш  $\cap$ 

\_

Petrochemical Plant import project. (Completed in 2016-2017) From Italy, Germany, Estonia, Polonia to TR total 24 Lowbed & Flatbed OOG Trucks with cargo weight of 25 to 55 tons.

Metal Recycling Machinery Project Completed in 2019 & 2021 Shipment of 40 tons of Metal Recycling machinery from Austria to TR twice with accesories. Total 4 Lowbed and Flatbed trucks.)

# TRUCK OOG SHIPMENTS 2

Metal Plant Relocation Project; (Completed in 2021) From Montenegro to Turkey abt 11 trucks of standart and flatbed.

Waterpark Project in Crotia;

14 Different type trucks used for the shipment from Turkey to Crotia most of them via Italy & Slovenia