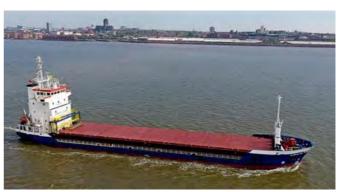

# BREAK BULK SHIPMENTS

We have our in house dry cargo ship chartering and brokerage services for Mediterranean, Black Sea, Western and Northern Europe, Persian Gulf, North and ablaWest Africa Regions.

 $\triangleright$ O m

MV MRIYA S (Year 2020) Total 5100 tons. Cargo Feldspar, Clay & Kaolin in bigbags. Fm Turkey to ROSTOV on DON (DON RIVER) AS MODA We have ship more than 1 million tonnes of BULK/BREAK BULK cgo from2009 to 2021 with more than 50 charter vessels to various destinations.