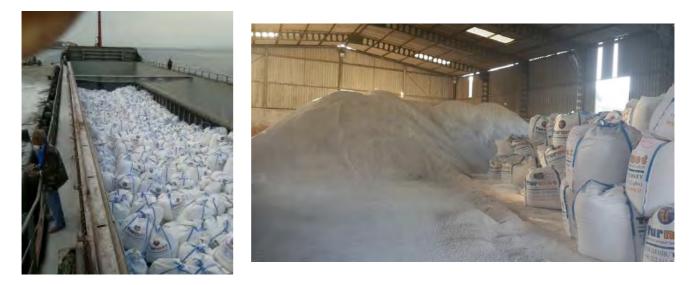

Our main commodities as bulk cargo 😡 consist of clay,

υ feldspar, kaolin, coal, cement, cast and IJ

bagged minerals and iron steel products,  $\widetilde{\odot}$ 

break-bulk cargoes yatches, seabus, 🖕

construction materials, machinery, buses  $\circ$ 

MV MRIYA S (Year 2020) Total 5100 tons. Cargo Feldspar, Clay & Kaolin in bigbags. Fm Turkey to ROSTOV on DON (DON RIVER) AS MODA We have ship more than 1 million tonnes of BULK/BREAK BULK cgo from2009 to 2021 with more than 50 charter vessels to various destinations.

AS MODA We organised shipments of abt 20.000 tons kaolin in between 2021 - 2023