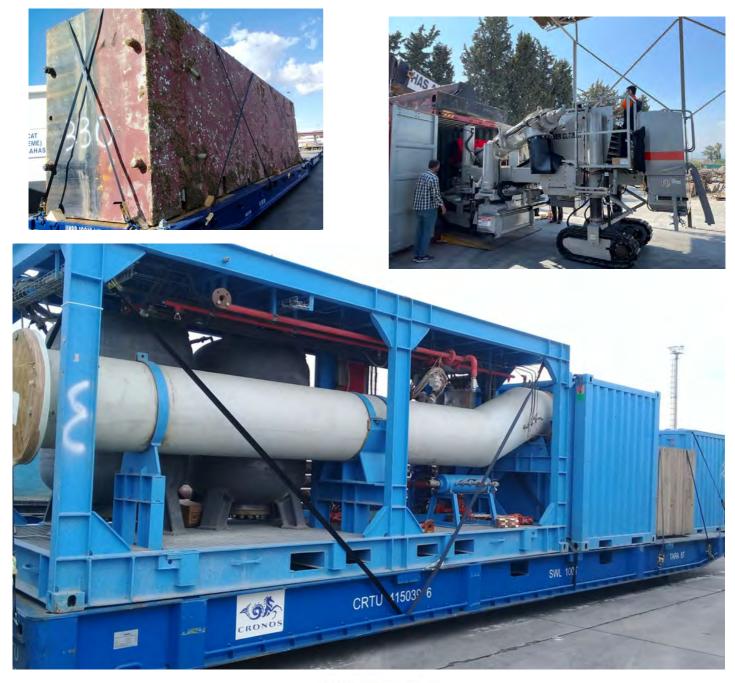

# TRUCK OOG SHIPMENTS

#### Global or Domestic it doesnt matter our Trucking **Department have** capability/experience to organize any kind of inland transportation.

σ

⊳

റ

Π m

. σ

ע 0

Ш  $\cap$ 

\_

Petrochemical Plant import project. (Completed in 2016-2017) From Italy, Germany, Estonia, Polonia to TR total 24 Lowbed & Flatbed OOG Trucks with cargo weight of 25 to 55 tons.

Metal Recycling Machinery Project Completed in 2019 & 2021 Shipment of 40 tons of Metal Recycling machinery from Austria to TR twice with accesories. Total 4 Lowbed and Flatbed trucks.)

# TRUCK OOG SHIPMENTS 2

Metal Plant Relocation Project; (Completed in 2021) From Montenegro to Turkey abt 11 trucks of standart and flatbed.

Waterpark Project in Crotia;

14 Different type trucks used for the shipment from Turkey to Crotia most of them via Italy & Slovenia