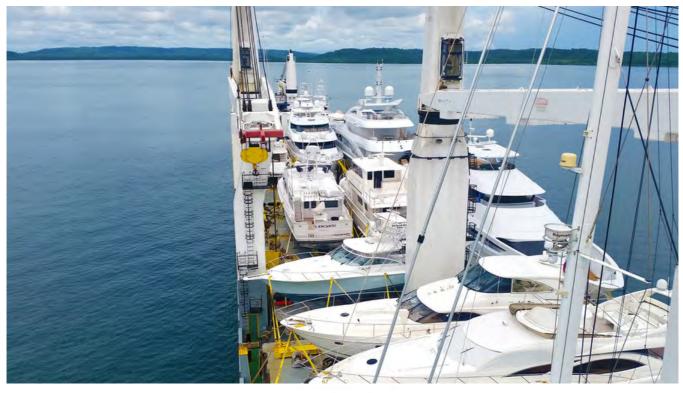

#### 06 RO-RO SHIPMENTS

Since the year 2008 MODA had several RO-RO Shipments to several destinations each year. Thanks to our strong Project team and their good relations with the ports and carriers

#### Since the year 2008 MODA had several RO-RO Shipments to various destinations each year.Thank to our strong project team and their good relations with main carriers.

### RO-RO SHIPMENTS

We had more than 700 Vehicles, 200 Construction Machineries, 20 OOG Muffies, 20 Busses, various number of trailers,Drilling machines etc. just in 2021.

TURKEY to US, ITALY, HOLLAND, CANADA, CAMBODIA, SENEGAL IRAQ, ALGERIA, LIBYA Etc & CHINA to TURKEY & AZERBAIJAN.