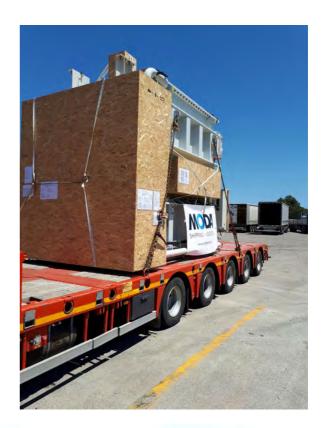

# TRUCK OOG SHIPMENTS

#### Global or Domestic it doesnt matter our Trucking **Department have** capability/experience to organize any kind of inland transportation.

σ

⊳

റ

Π m

. σ

ע 0

Ш  $\cap$ 

\_

Petrochemical Plant import project. (Completed in 2016-2017) From Italy, Germany, Estonia, Polonia to TR total 24 Lowbed & Flatbed OOG Trucks with cargo weight of 25 to 55 tons.

Metal Recycling Machinery Project Completed in 2019 & 2021 Shipment of 40 tons of Metal Recycling machinery from Austria to TR twice with accesories. Total 4 Lowbed and Flatbed trucks.)

# TRUCK OOG SHIPMENTS 2

Metal Plant Relocation Project; (Completed in 2021) From Montenegro to Turkey abt 11 trucks of standart and flatbed.

Waterpark Project in Crotia;

14 Different type trucks used for the shipment from Turkey to Crotia most of them via Italy & Slovenia