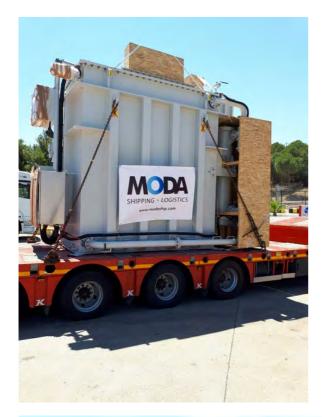

# TRUCK OOG SHIPMENTS

#### Global or Domestic it doesnt matter our Trucking **Department have** capability/experience to organize any kind of inland transportation.

σ

⊳

റ

Π m

. σ

ע 0

Ш  $\cap$ 

\_

Petrochemical Plant import project. (Completed in 2016-2017) From Italy, Germany, Estonia, Polonia to TR total 24 Lowbed & Flatbed OOG Trucks with cargo weight of 25 to 55 tons.

Metal Recycling Machinery Project Completed in 2019 & 2021 Shipment of 40 tons of Metal Recycling machinery from Austria to TR twice with accesories. Total 4 Lowbed and Flatbed trucks.)

# TRUCK OOG SHIPMENTS 2

Metal Plant Relocation Project; (Completed in 2021) From Montenegro to Turkey abt 11 trucks of standart and flatbed.

Waterpark Project in Crotia;

14 Different type trucks used for the shipment from Turkey to Crotia most of them via Italy & Slovenia