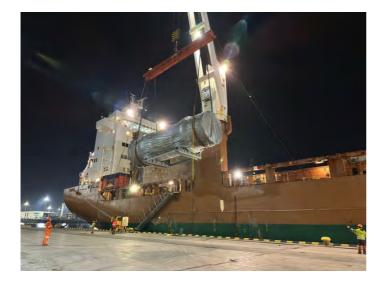

# BREAK BULK SHIPMENTS

We have our in house dry cargo ship chartering and brokerage services for Mediterranean, Black Sea, Western and Northern Europe, Persian Gulf, North and ablaWest Africa Regions.

 $\triangleright$ O m

Our main commodities as bulk cargo 😡 consist of clay,

υ feldspar, kaolin, coal, cement, cast and IJ

bagged minerals and iron steel products,  $\widetilde{\odot}$ 

break-bulk cargoes yatches, seabus, 🖕

construction materials, machinery, buses  $\circ$ 

MV MRIYA S (Year 2020) Total 5100 tons. Cargo Feldspar, Clay & Kaolin in bigbags. Fm Turkey to ROSTOV on DON (DON RIVER) AS MODA We have ship more than 1 million tonnes of BULK/BREAK BULK cgo from2009 to 2021 with more than 50 charter vessels to various destinations.