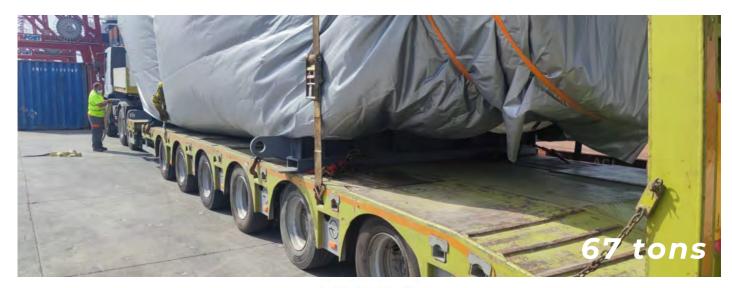

# TRUCK OOG SHIPMENTS

#### Global or Domestic it doesnt matter our Trucking **Department have** capability/experience to organize any kind of inland transportation.

σ

⊳

റ

Π m

. σ

ע 0

Ш  $\cap$ 

\_

Petrochemical Plant import project. (Completed in 2016-2017) From Italy, Germany, Estonia, Polonia to TR total 24 Lowbed & Flatbed OOG Trucks with cargo weight of 25 to 55 tons.

Metal Recycling Machinery Project Completed in 2019 & 2021 Shipment of 40 tons of Metal Recycling machinery from Austria to TR twice with accesories. Total 4 Lowbed and Flatbed trucks.)