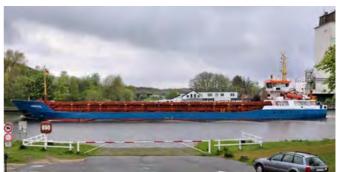

MV MRIYA S (Year 2020) Total 5100 tons. Cargo Feldspar, Clay & Kaolin in bigbags. Fm Turkey to ROSTOV on DON (DON RIVER) AS MODA We have ship more than 1 million tonnes of BULK/BREAK BULK cgo from2009 to 2021 with more than 50 charter vessels to various destinations.

MV HELEN H (Year 2016) Total 2400 Tons. Cargo roof tiles on pallets. Fm THESSALONIKI to ANTALYA AS MODA We ship 25.000 pallets of cargo from 2015 to 2017 with our charter vessels of MV HELEN H, MV RAYYES ABBAS, MV MARIA THE FIRST, MV CANNIL ETC.)

MV ENYA (year 2014) Total 3700 tons. Cargo Magnesite & Magnesite in bigbags. Fm Turkey to Baku (Via port of POTI), AS MODA We organised shipments from our warehpuse at the port of MUDANYA with destination Azerbaijan abt 7300 tonnes on 2014 & 2015 with our charter vessel MV ENYA with double voyage.